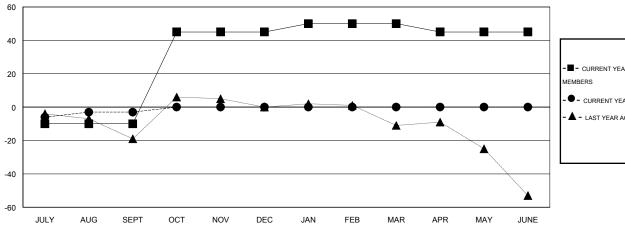

## GOALS AND ACTUAL NEW CLUBS CUMULATIVE

| - CURRENT YEAR GOALS FOR NEW |  |
|------------------------------|--|
| MEMBERS                      |  |

CURRENT YEAR ACTUAL MEMBERS

- LAST YEAR ACTUAL MEMBERS